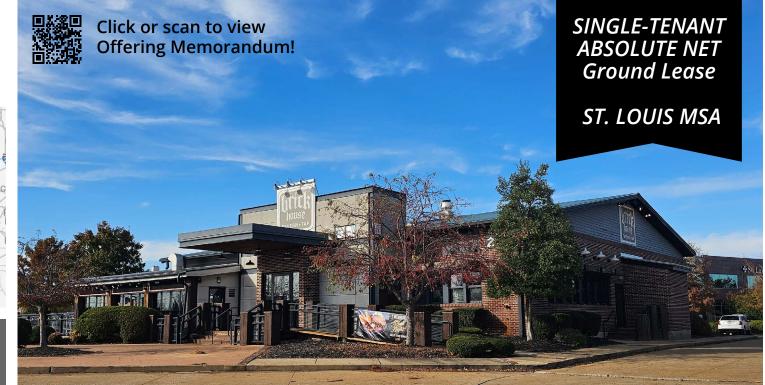

## **INVESTMENT SALE**

2 McBride and Son Center Drive | Chesterfield, Missouri 63005 6,703 SF on 1.35 Acres | Sale Price: \$4,000,000

## **PROPERTY DETAILS**

Rare retail fee simple ownership availability in the Chesterfield Valley market

Located in the heart of the largest retail corridor in the St. Louis region and one of the largest in the Midwest